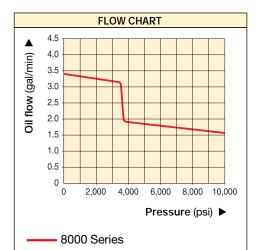

## EGM

Series

Reservoir Capacity:

25 gal

Flow at Rated Pressure: 1.5 gal/min

Motor Size: 18 hp

Maximum Operating Pressure: 10,000 psi

Locking Valves

Pumps with VM-4 manual valves are available with VM-4L manual valves for positive load holding.

Add suffix "L" to pump model number.

| Used<br>with Cylinder | Usable<br>Oil<br>Capacity | Model<br>Number | Pressure Rating<br>(psi) |                       | Output Flow Rate<br>(gal/min) |                       | Valve Type    | Valve Function  | Sound<br>Level | Weight |
|-----------------------|---------------------------|-----------------|--------------------------|-----------------------|-------------------------------|-----------------------|---------------|-----------------|----------------|--------|
|                       | (gal)                     |                 | 1 <sup>st</sup> stage    | 2 <sup>nd</sup> stage | 1 <sup>st</sup> stage         | 2 <sup>nd</sup> stage |               |                 | (dBA)          | (lbs)  |
| Single-Acting         | 18                        | EGM-8218        | 3,700                    | 10,000                | 3.4                           | 1.5                   | 3-way, 2-pos. | Adv./Retr.      | 94             | 890    |
| Double-Acting         | 18                        | EGM-8418        | 3,700                    | 10,000                | 3.4                           | 1.5                   | 4-way, 3-pos. | Adv./Hold/Retr. | 94             | 890    |