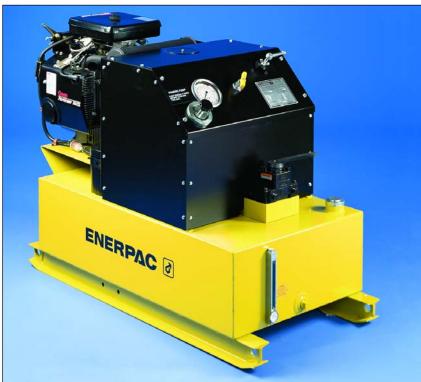

## **8000 Series Gasoline Pumps**

Shown: EGM-8418

- · Industrial grade 18 hp twin-cylinder motor
- Panel mounted pressure gauge and adjustable relief valve for system pressure control
- Two-speed pump design with high by-pass pressure for rapid cylinder advance
- · Built in oil temperature and oil level gauge
- External adjustable relief valve (1,200-10,000 psi) allows control of operating pressure without opening the pump
- Integral priming circuit guarantees quick starts after transport

## EGM

Series

Reservoir Capacity:

25 gal

Flow at Rated Pressure: 1.5 gal/min

Motor Size: 18 hp

Maximum Operating Pressure: 10,000 psi

Locking Valves

Pumps with VM-4 manual valves are available with VM-4L manual valves for positive load holding.

Add suffix "L" to pump model number.

| Used<br>with Cylinder | Usable<br>Oil<br>Capacity | Model<br>Number | Pressure Rating<br>(psi) |                       | Output Flow Rate<br>(gal/min) |                       | Valve Type    | Valve Function  | Sound<br>Level | Weight |
|-----------------------|---------------------------|-----------------|--------------------------|-----------------------|-------------------------------|-----------------------|---------------|-----------------|----------------|--------|
|                       | (gal)                     |                 | 1 <sup>st</sup> stage    | 2 <sup>nd</sup> stage | 1 <sup>st</sup> stage         | 2 <sup>nd</sup> stage |               |                 | (dBA)          | (lbs)  |
| Single-Acting         | 18                        | EGM-8218        | 3,700                    | 10,000                | 3.4                           | 1.5                   | 3-way, 2-pos. | Adv./Retr.      | 94             | 890    |
| Double-Acting         | 18                        | EGM-8418        | 3,700                    | 10,000                | 3.4                           | 1.5                   | 4-way, 3-pos. | Adv./Hold/Retr. | 94             | 890    |