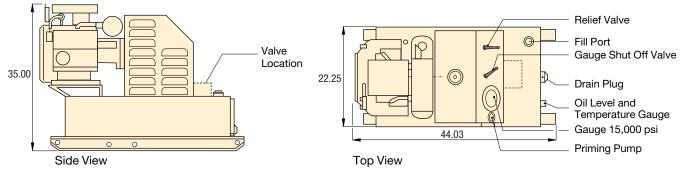

## **8000 Series Gasoline Pumps**

Shown: EGM-8418

- · Industrial grade 18 hp twin-cylinder motor
- Panel mounted pressure gauge and adjustable relief valve for system pressure control
- Two-speed pump design with high by-pass pressure for rapid cylinder advance
- · Built in oil temperature and oil level gauge
- External adjustable relief valve (1,200-10,000 psi) allows control of operating pressure without opening the pump
- Integral priming circuit guarantees quick starts after transport